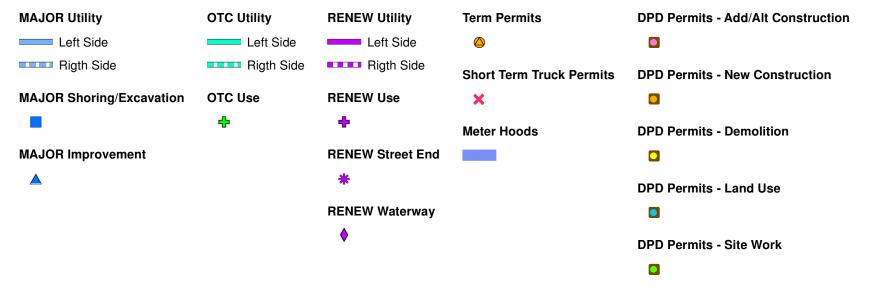

### **Potential Liquefaction Area**



# **Urban Centers**



## **Urban Villages**

**Urban Center** Urban Center Village

Hub Urban Village

Residential Urban Village

# **Historic Preservation Districts**

Manufacturing Industrial

Ballard Avenue Landmark District Columbia City Landmark District Fort Lawton Landmark District

Harvard-Belmont Landmark District Pike Place Market Historical District

Pioneer Square Preservation District



# **Residential Zoning**



Zoning C1, C2

DH1, DH2

DMC, DRC **DMR** 

DOC, DOC1, DOC2

HR, MR, MR/RC, SCM ΙB

IC IDM, IDR, PMM, PSM

IG1 IG2

> L1, L1/RC, LDT L2, L2/RC

L3, L3/RC, L4, L4/RC J MIO

NC1, NC2, NCR NC3

SF 5000, SF 7200, SF 9600, RSL

SM; SMR

### **PACT - Project Coordination**



### **Rolling 30**



## **Permit Type and Category**



# **Permit Status**

===== County Road



# **Streets and Property Base Layers**

| Streets        | One-Way Streets | Addresses                       | Channelization                                             |
|----------------|-----------------|---------------------------------|------------------------------------------------------------|
| Arterial Class | <b>&gt;</b>     | • 1320                          | Center Line Stop Line Rail Road                            |
| Freeway        |                 | Right of Way                    | Lane Line — Crosswalks — Curb Line                         |
| State Highway  | ◀               | night of way                    | —— Guide Line —— Barrier Areas —— Legends                  |
| Principal      | Railroad        |