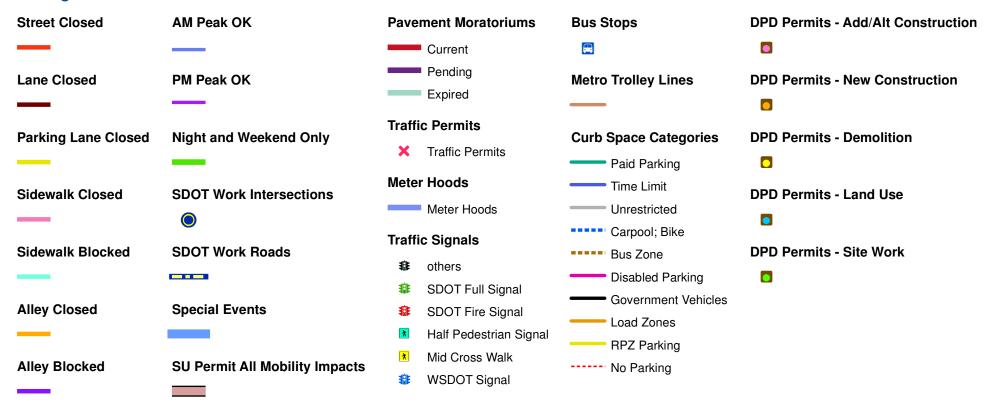

### **Pavement Moratoriums**

Status

Current

Pending Expired

### **Curb Space Categories**

Paid Parking

Time Limit

 Unrestricted ---- Carpool; Bike

---- Bus Zone

Disabled Parking

Government Vehicles

Load Zones

- RPZ Parking

No Parking

# **Traffic Signals**

<all other values> #

SDOT Full Signal

# SDOT Fire Signal

Half Pedestrian Signal

Mid Cross Walk

WSDOT Signal

### **Water Services**

Header

Inactive

Retired

Active

**Bus Stops** 

# **Metro Trolley Lines**